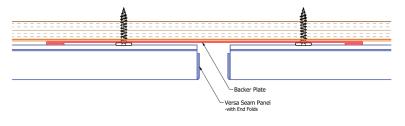

## Did You Know?

<u>Versa-Seam</u> is a concealed fastener, two stage method of weatherproofing panel. The panel forms architectural shadow lines when installed horizontally or vertically.

- Used to create a modular installed appearance
- Optional stainless steel anchor clip
- Used to create a modular installed appearance to allow for expansion/contraction
- Optional end folds
- Custom widths available

Optional end folds